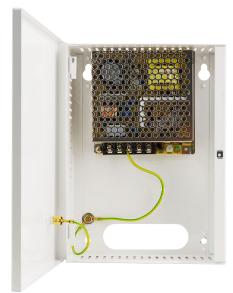

CODE: **AWO384** v.1.0/III

NAME: PS/RS 2 Enclosure

## **DESTINATION**

AWO384 enclosure is designed for mounting built-in power supplies of the following series:

LRS-35-xx, LRS-50-xx, LRS-75-xx, LRS-100-xx, LRS-150-xx.

RS-15-xx, RS-25-xx, RS-35-xx, RS-50-xx, RS-75-xx, RS100-xx.

PS-15xxxx, PS-25xxxx, PS-40xxxx, PS-60xxxx.

The enclosure is made of steel with a thickness of 0.7 mm, in white color RAL9003