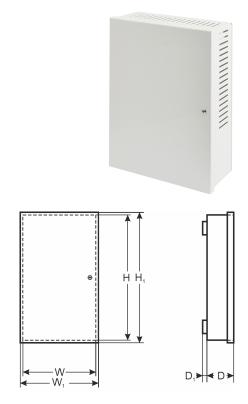

## **TECHNICAL DATA**

| External dimensions of the enclosure:   | W=148, H=203, D+D1=52+8 [+/- 2mm]                                             |
|-----------------------------------------|-------------------------------------------------------------------------------|
| External dimensions of the front panel: | W1=152, H1=208 [+/- 2mm]                                                      |
| Weight net/gross:                       | 0,62kg / 0,70kg [+/-0,1kg]                                                    |
| Material description:                   | sheet steel DC01, thickness: 0,7mm, protection anticorrosion, color: RAL 9003 |
| Destination:                            | indoor                                                                        |
| Closing:                                | screwed: screw x 1                                                            |
| Notes:                                  | the enclosure includes a set of M3x4 screws – 2 pieces,                       |
|                                         | distance from the wall 8mm                                                    |
| Declarations, warranty:                 | CE, RoHS, 2 year from the production date                                     |