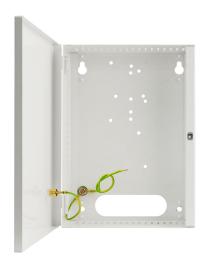

CODE: **AWO384** v.1.0/III

NAME: PS/RS 2 Enclosure

## **DESTINATION**

AWO384 enclosure is designed for mounting built-in power supplies of the following series:

LRS-35-xx, LRS-50-xx, LRS-75-xx, LRS-100-xx, LRS-150-xx.

RS-15-xx, RS-25-xx, RS-35-xx, RS-50-xx, RS-75-xx, RS100-xx.

PS-15xxxx, PS-25xxxx, PS-40xxxx, PS-60xxxx.

The enclosure is made of steel with a thickness of 0.7 mm, in white color RAL9003